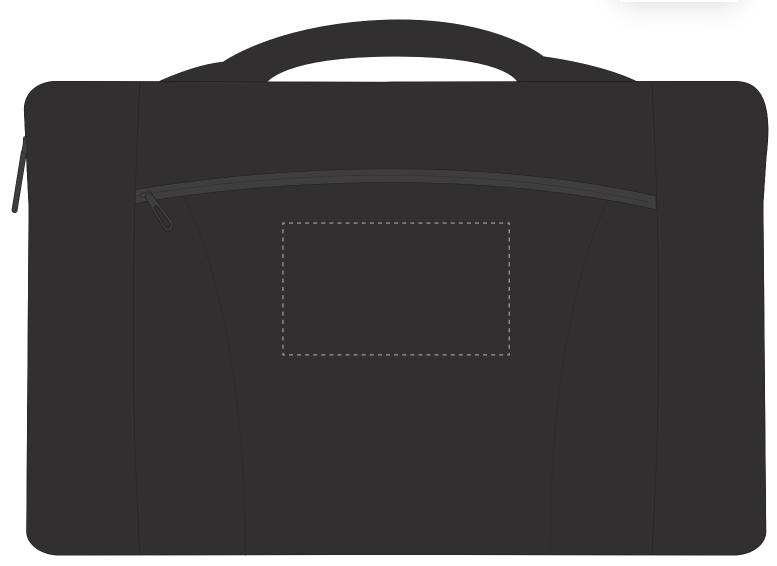

## MADERIA THREAD COLOUR

- Colour 1
- Colour 2
- Colour 3
- Colour 4

ARTWORK SCALE 50%

The dashed line is to demonstrate print area and will not appear on your printed item

| Max embroidery area: 120mm x 70mm |  |
|-----------------------------------|--|
|                                   |  |
| ,                                 |  |
|                                   |  |
| i i                               |  |
|                                   |  |
|                                   |  |
| i i                               |  |
|                                   |  |
|                                   |  |
| i i                               |  |
|                                   |  |
|                                   |  |
| i i                               |  |
|                                   |  |
|                                   |  |
| i i                               |  |
|                                   |  |
|                                   |  |
| i i                               |  |
|                                   |  |
|                                   |  |
| i i                               |  |
|                                   |  |
| l;                                |  |
|                                   |  |

ARTWORK SCALE 100%